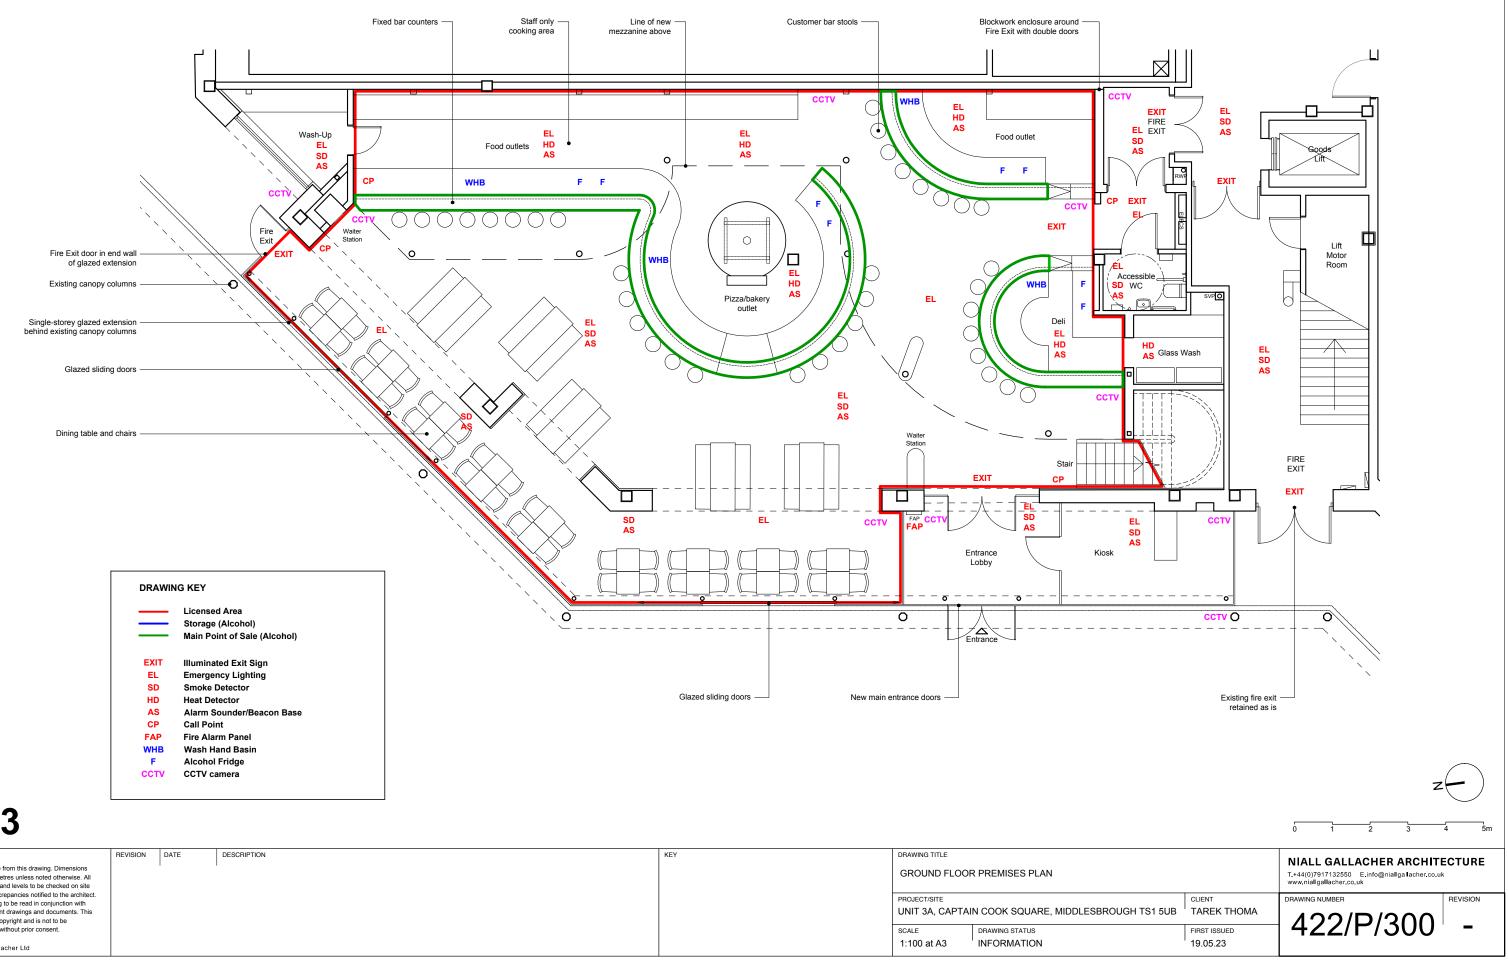

## **A3**

| NOTES                                                                                                                                                                                   | REVISION | DATE | DESCRIPTION | KEY | DRAWING TITLE                                                 |                               |  |
|-----------------------------------------------------------------------------------------------------------------------------------------------------------------------------------------|----------|------|-------------|-----|---------------------------------------------------------------|-------------------------------|--|
| Do not scale from this drawing. Dimensions<br>are in millimetres unless noted otherwise. All<br>dimensions and levels to be checked on site                                             |          | I    |             |     | GROUND FLOO                                                   | R PREMISES PLAN               |  |
| and any discrepancies notified to the architect.<br>This drawing to be read in conjunction with<br>other relevant drawings and documents. This<br>drawing is copyright and is not to be |          |      |             |     | PROJECT/SITE<br>UNIT 3A, CAPTAIN COOK SQUARE, MIDDLESBROUGH T |                               |  |
| eproduced without prior consent.                                                                                                                                                        |          |      |             |     | scale<br>1:100 at A3                                          | DRAWING STATUS<br>INFORMATION |  |