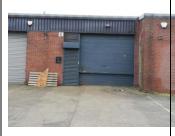

## LAWSON WAY, LAWSON INDUSTRIAL ESTATE, MIDDLESBROUGH

Prominently located within the Lawson Industrial Estate, approximately 2 miles to the east of Middlesbrough Town Centre.

Workshop accommodation

Unit 6 Lawson Way. TS3 6LN - Rent : £3,240 p.a. RV : £2,650 (from 1/4/23). Approx. 500 sq.ft.

Unit 8 Lawson Way. TS3 6LN - Rent : £3,900 p.a. RV : £3,350 (from 1/4/23). Approx. 600 sq.ft.

(available from May 2023)

Small Business Rate Relief may apply

**CONTACT: IAN ROBERTS 1642 729099** 

- 1. The particulars are set out as a general outline for the guidance of intended Tenants and do not constitute part of an offer or contract.
- 2. All descriptions, dimensions and other details are given without responsibility and any intending Tenant should not rely on them as statement or representations of fact but must satisfy themselves by inspection or otherwise as to the correctness of each of them.
- 3. No person in the employment of Middlesbrough Councill has any authority to make or give any representation or warranty whatever in relation to this property