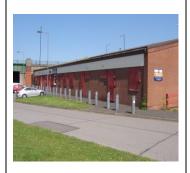

### LETITIA INDUSTRIAL ESTATE, MIDDLESBROUGH

The premises are located off Newport Roundabout, adjacent to the Newport Bridge, approximately 2 miles from Middlesbrough Town Centre.

Terraced single storey units providing industrial/workshop accommodation.

Unit 1 Letitia IE. TS5 4BG - Rent: £4,800 p.a. RV: £4,250 . Floor area: Approx. 780 sq.ft.

CONTACT: IAN ROBERTS TEL. 01642 729099